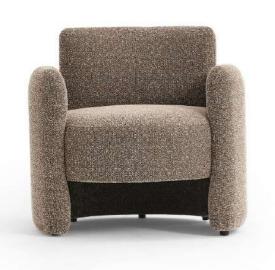

# Cool design

New, modern and detailed design angle.

RSAKA

Modern sofas typically feature clean and straight lines, with minimal ornamentation. This design approach creates a streamlined and uncluttered appearance.

### MINIMAL DETAILS

Quality is important for a long-lasting sofa set. Look for wellconstructed frames and durable upholstery materials.

Raxton 3 Seater : W:202/231 D:102 H:98 Raxton Armchair: W:102 D:102 H:98