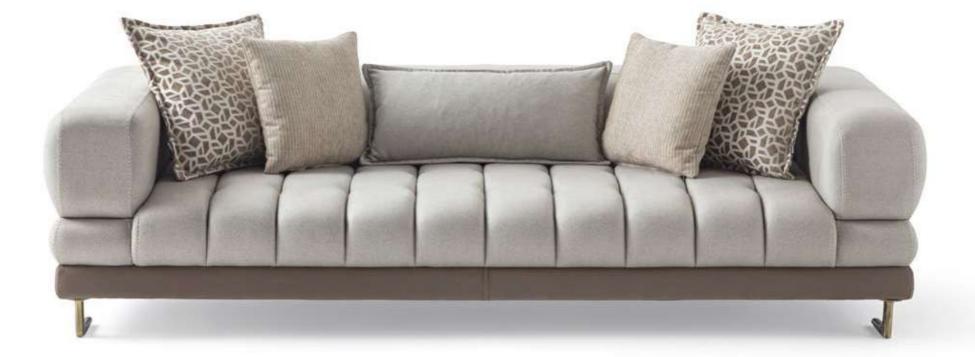

### QUALITY DESIGN

Known for their deep tufting, rolled arms, and luxurious leather upholstery, Chester-field sofas exude a sense of timeless elegance and sophistication.

Rita 3 Seater : W:232/231 D:108 H:86 Rita Armchair : W:92 D:80 H:86