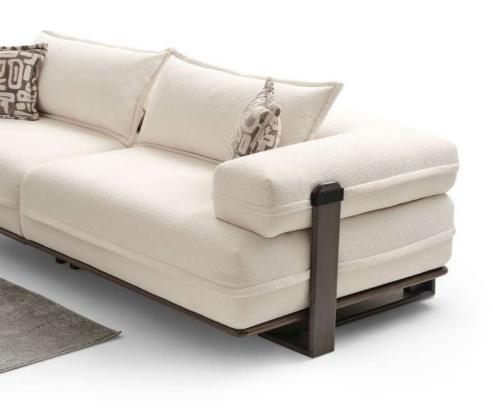

# ASOS

SOFASET

# Quality & Cool Design

Stylish and modern with its carefully designed, innovative and aesthetic stance

# Cool design

New, modern and detailed design angle.

RSAKA

Modern sofas typically feature clean and straight lines, with minimal ornamentation. This design approach creates a streamlined and uncluttered appearance.