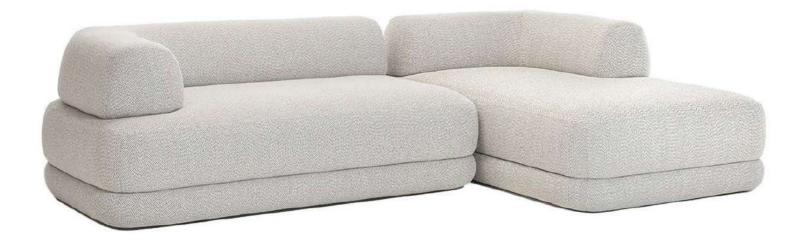

Rita Sofa Set

Research reputable furniture brands and read reviews from other buyers to get an idea of the quality and customer satisfaction..









# **Design details**

### **NEW & DYNAMIC**

Traditional sofas are characterized by their ornate detailing, curved arms, and intricate woodwork. They often come in rich, classic colors and fabrics, adding a touch of elegance to your space.



Known for their deep tufting, rolled arms, and luxurious leather upholstery, Chesterfield sofas exude a sense of timeless elegance and sophistication.









### QUALITY DESIGN

Known for their deep tufting, rolled arms, and luxurious leather upholstery, Chester-field sofas exude a sense of timeless elegance and sophistication.



Rita 3 Seater : W:232/231 D:108 H:86 Rita Armchair : W:92 D:80 H:86



# Perla Sofa Set

While aesthetics are important, modern sofas are also designed for comfort.

They may have deep seats, cushioning, and ergonomic support.

### **RSAKA**



Combining different materials like metal and glass with upholstery can create a unique and striking modern sofa design.



55

56



In response to growing environmental concerns, many modern sofas are made with eco-friendly materials and sustainable manufacturing processes.





# **Details lovers**

Perla: W:344 H:280



# Intens Sofa

These sofas often feature clean lines, minimalistic designs, and a sleek appearance. They come in various shapes and sizes, from straight-lined to curved, and are usually upholstered in leather or smooth fabrics.

61 62



These sofas can be transformed into beds, making them ideal f