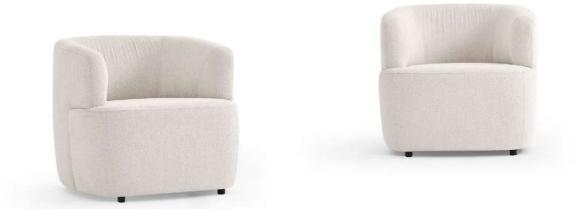

# Lime **Sofa Set RSAKA**

# STYLISH & QUALITY

be arranged in various configurations to suit your space. They often include a combination of sofas, chaises, and ottomans, allowing you to create a customized seating layout. Sectional sofa sets consist of modular pieces that can

Lime, come in a wide range of styles to match various interior aesthetics, including modern, contemporary, traditional, mid-century modern, and more.