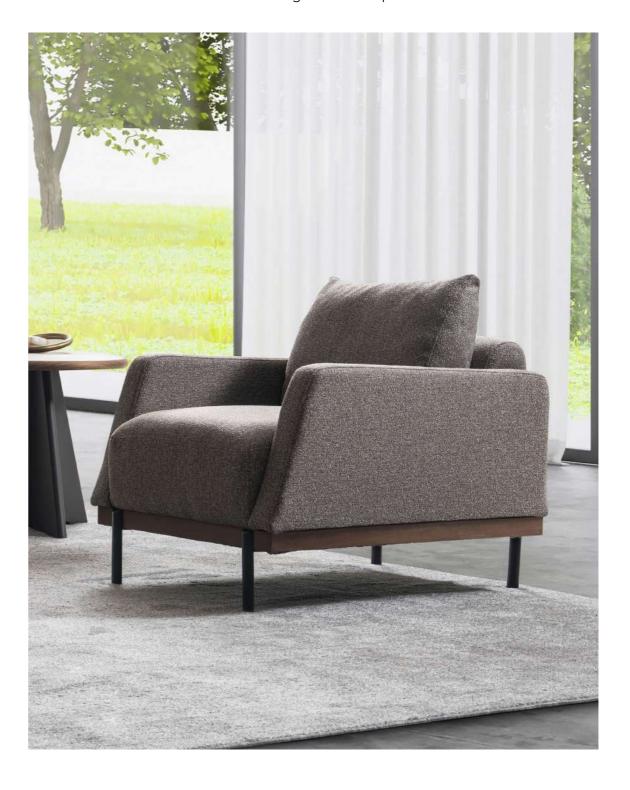

### MINIMAL DETAILS

Quality is important for a long-lasting sofa set. Look for wellconstructed frames and durable upholstery materials.

Raxton 3 Seater : W:202/231 D:102 H:98 Raxton Armchair: W:102 D:102 H:98

### QUALITY DESIGN

Known for their deep tufting, rolled arms, and luxurious leather upholstery, Chester-field sofas exude a sense of timeless elegance and sophistication.

Rita 3 Seater : W:232/231 D:108 H:86 Rita Armchair : W:92 D:80 H:86