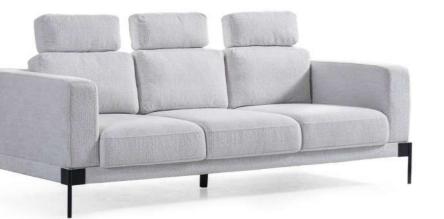

### MINIMAL DETAILS

Quality is important for a long-lasting sofa set. Look for wellconstructed frames and durable upholstery materials.

Raxton 3 Seater : W:202/231 D:102 H:98 Raxton Armchair: W:102 D:102 H:98

# Rita Sofa Set

Research reputable furniture brands and read reviews from other buyers to get an idea of the quality and customer satisfaction..