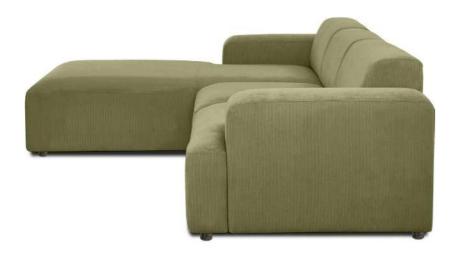

### MINIMAL DETAILS

Quality is important for a long-lasting sofa set. Look for wellconstructed frames and durable upholstery materials.

Raxton 3 Seater : W:202/231 D:102 H:98 Raxton Armchair: W:102 D:102 H:98