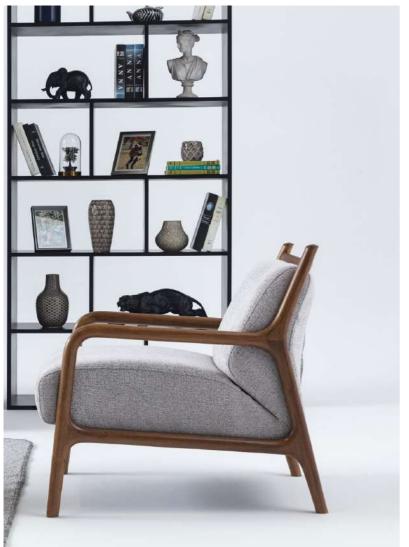

### MINIMAL DETAILS

Quality is important for a long-lasting sofa set. Look for wellconstructed frames and durable upholstery materials.

Raxton 3 Seater : W:202/231 D:102 H:98 Raxton Armchair: W:102 D:102 H:98