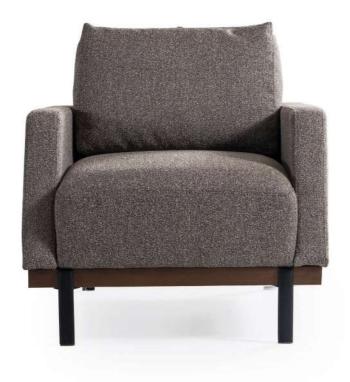

### MINIMAL DETAILS

Quality is important for a long-lasting sofa set. Look for wellconstructed frames and durable upholstery materials.

Raxton 3 Seater : W:202/231 D:102 H:98 Raxton Armchair: W:102 D:102 H:98

### QUALITY DESIGN

Known for their deep tufting, rolled arms, and luxurious leather upholstery, Chester-field sofas exude a sense of timeless elegance and sophistication.

Rita 3 Seater : W:232/231 D:108 H:86 Rita Armchair : W:92 D:80 H:86