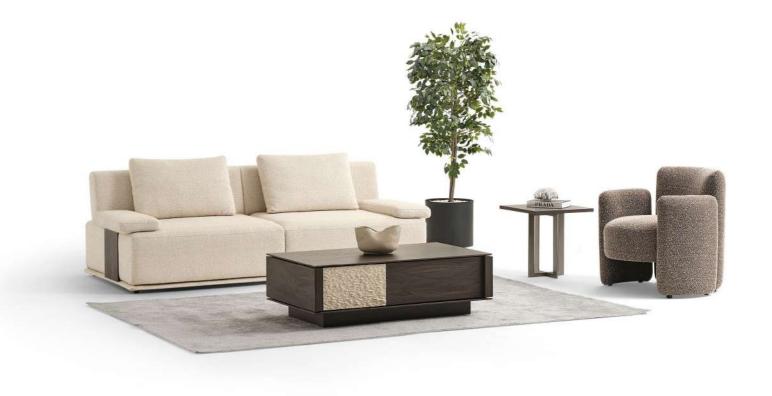

# Cool design

New, modern and detailed design angle.

RSAKA

Modern sofas typically feature clean and straight lines, with minimal ornamentation. This design approach creates a streamlined and uncluttered appearance.

### MINIMAL DETAILS

Quality is important for a long-lasting sofa set. Look for wellconstructed frames and durable upholstery materials.

Raxton 3 Seater : W:202/231 D:102 H:98 Raxton Armchair: W:102 D:102 H:98