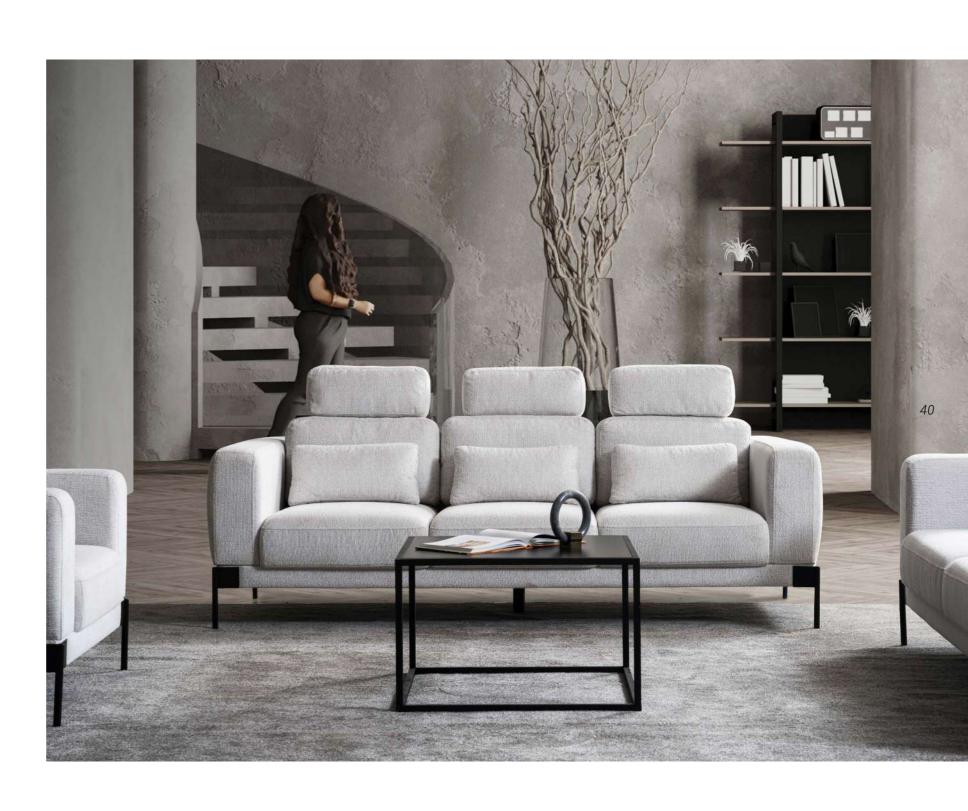

### MINIMAL DETAILS

Quality is important for a long-lasting sofa set. Look for wellconstructed frames and durable upholstery materials.

Raxton 3 Seater : W:202/231 D:102 H:98 Raxton Armchair: W:102 D:102 H:98

# Rita Sofa Set

Research reputable furniture brands and read reviews from other buyers to get an idea of the quality and customer satisfaction..