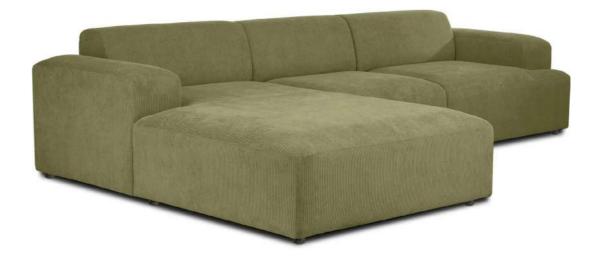

### MINIMAL DETAILS

Quality is important for a long-lasting sofa set. Look for wellconstructed frames and durable upholstery materials.

Raxton 3 Seater : W:202/231 D:102 H:98 Raxton Armchair: W:102 D:102 H:98