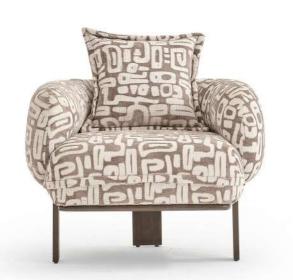

# Cool design

New, modern and detailed design angle.

RSAKA

Modern sofas typically feature clean and straight lines, with minimal ornamentation. This design approach creates a streamlined and uncluttered appearance.

### MINIMAL DETAILS

Quality is important for a long-lasting sofa set. Look for wellconstructed frames and durable upholstery materials.

Raxton 3 Seater : W:202/231 D:102 H:98 Raxton Armchair: W:102 D:102 H:98