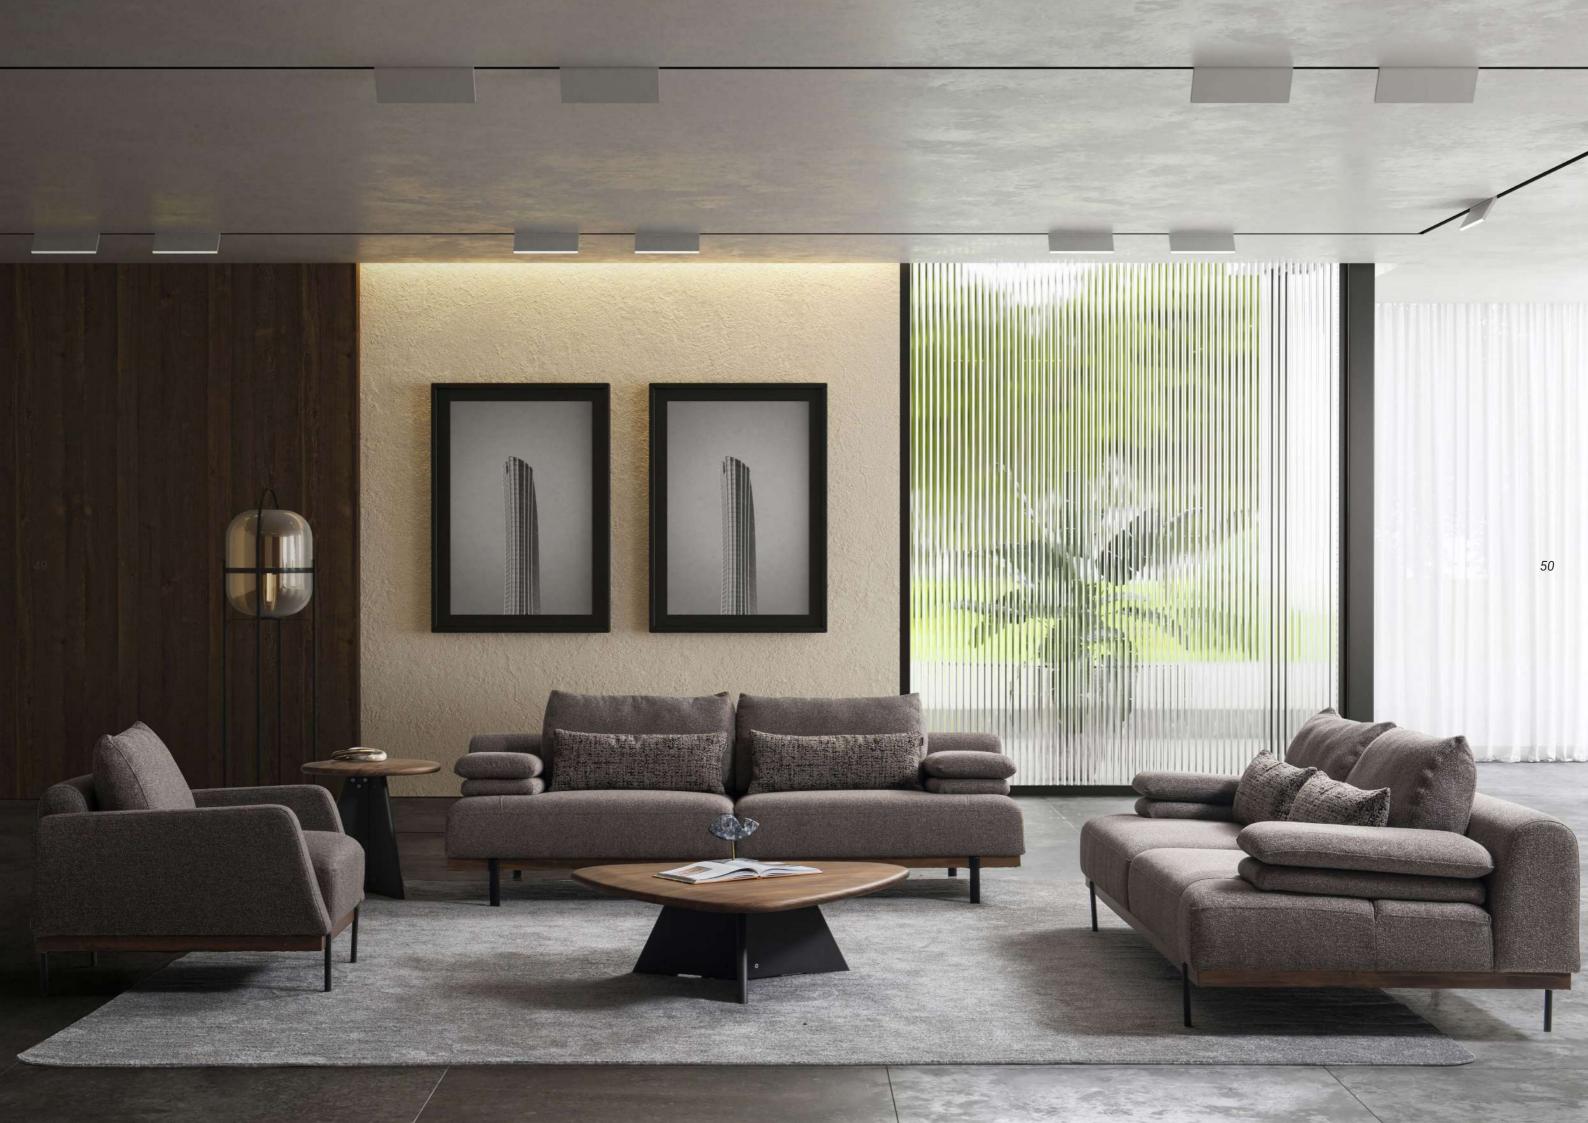

# Cool design

New, modern and detailed design angle.

RSAKA

Modern sofas typically feature clean and straight lines, with minimal ornamentation. This design approach creates a streamlined and uncluttered appearance.

### MINIMAL DETAILS

Quality is important for a long-lasting sofa set. Look for wellconstructed frames and durable upholstery materials.

Raxton 3 Seater : W:202/231 D:102 H:98 Raxton Armchair: W:102 D:102 H:98