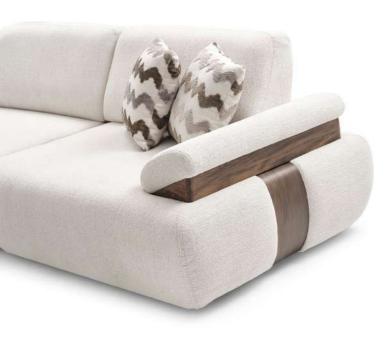

# Intens Sofa

These sofas often feature clean lines, minimalistic designs, and a sleek appearance. They come in various shapes and sizes, from straight-lined to curved, and are usually upholstered in leather or smooth fabrics.

# **Bres Sofa Set RSAKA**

These sofas often feature clean lines, minimalistic designs, and a sleek appearance. They come in various shapes and sizes, from straight-lined to curved, and are usually upholstered in leather or smooth fabrics.

# Quality design.

These sofas often feature clean lines, minimalistic designs, and a sleek appearance. They come in various shapes and sizes, from straightlined to curved, and are usually