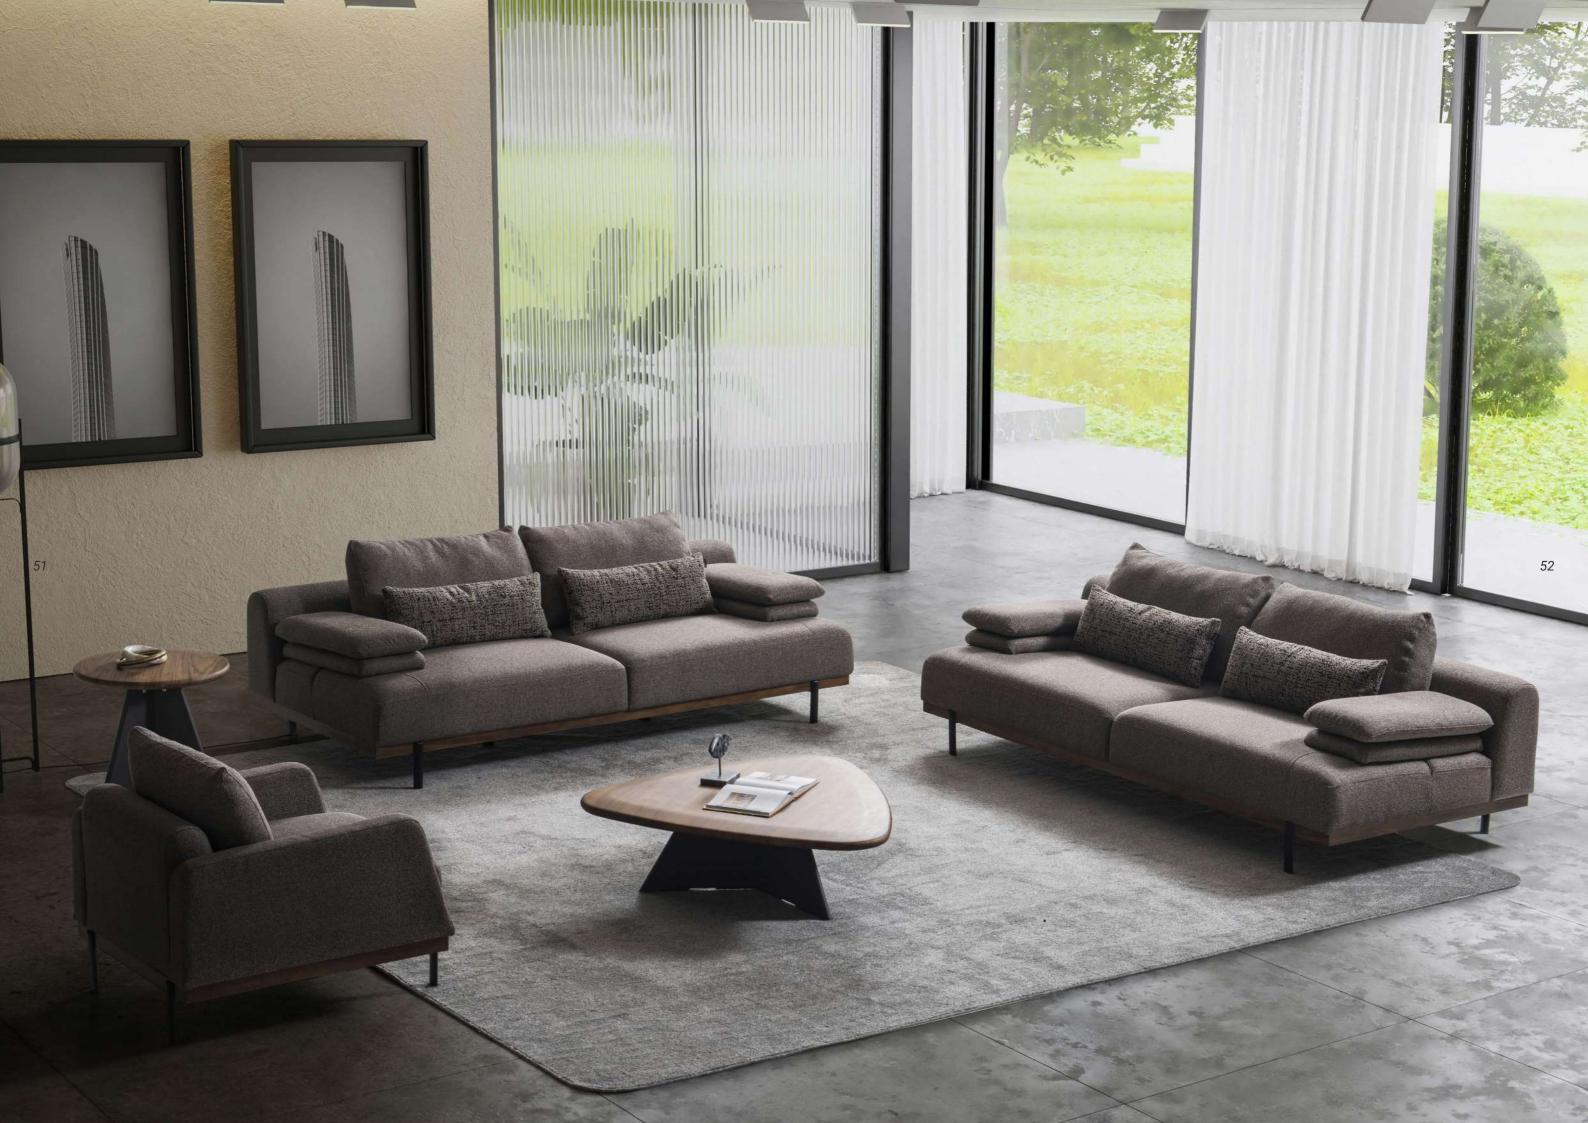

# Cool design

New, modern and detailed design angle.

RSAKA

Modern sofas typically feature clean and straight lines, with minimal ornamentation. This design approach creates a streamlined and uncluttered appearance.

### MINIMAL DETAILS

Quality is important for a long-lasting sofa set. Look for wellconstructed frames and durable upholstery materials.

Raxton 3 Seater : W:202/231 D:102 H:98 Raxton Armchair: W:102 D:102 H:98