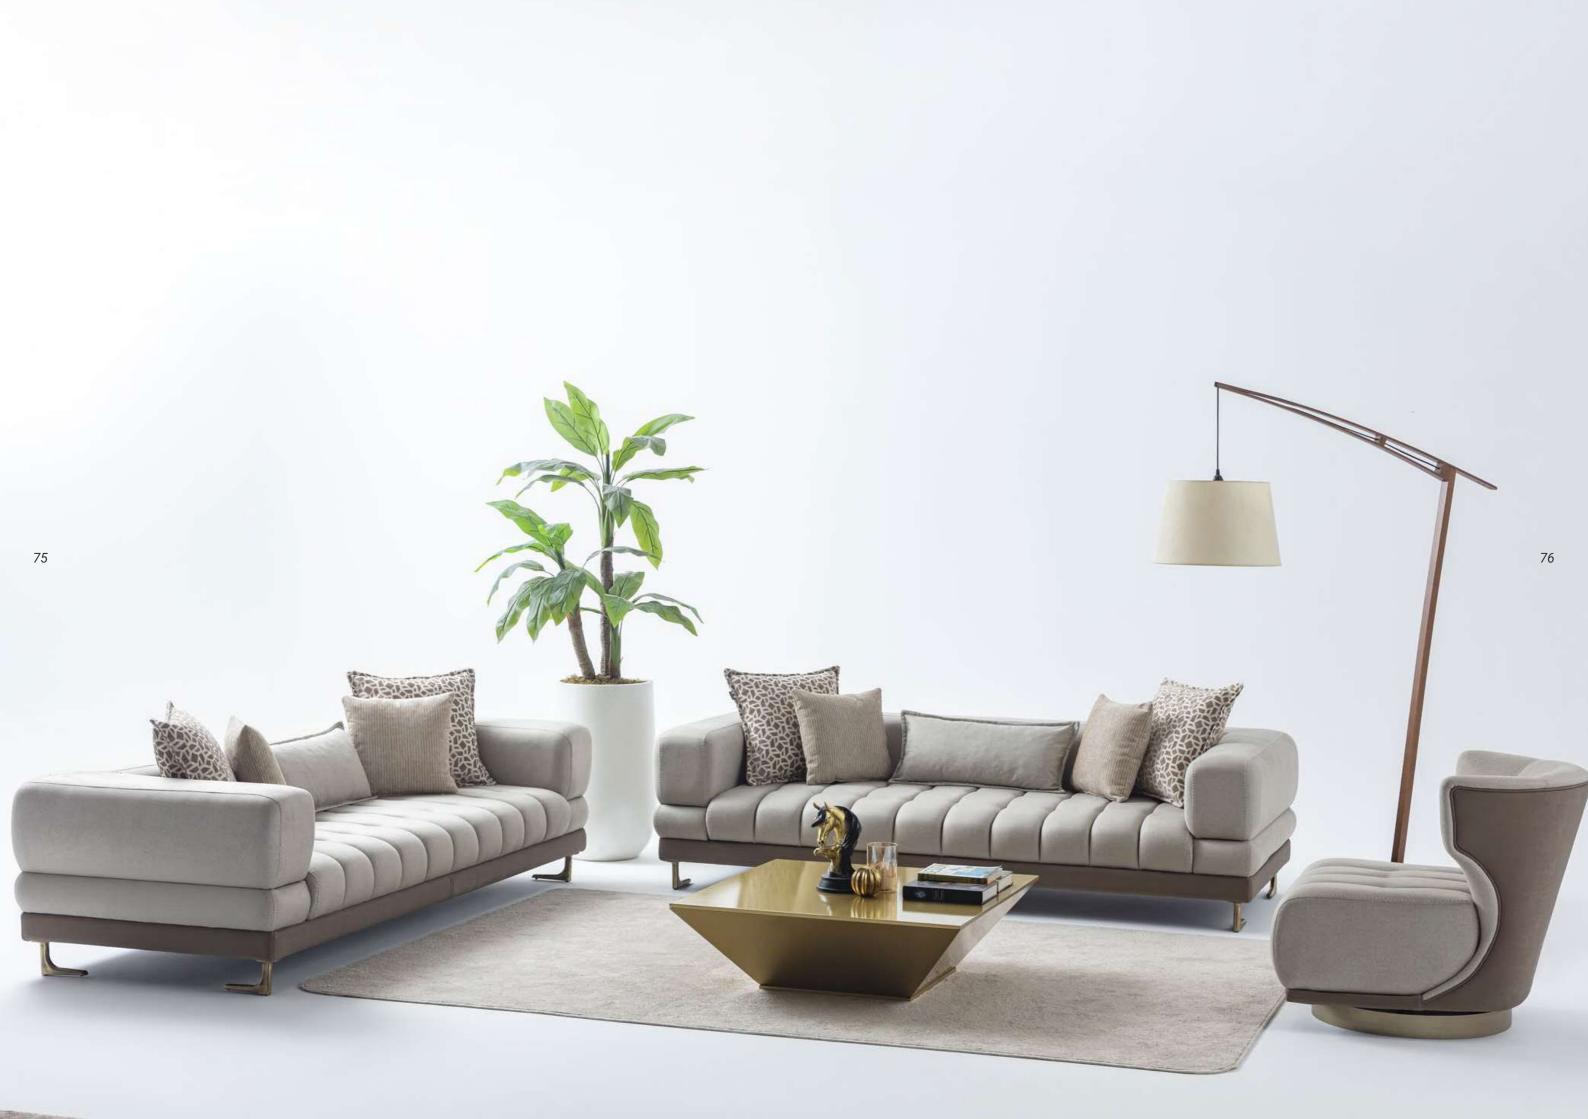

# Cool design

New, modern and detailed design angle.

RSAKA

Modern sofas typically feature clean and straight lines, with minimal ornamentation. This design approach creates a streamlined and uncluttered appearance.

### MINIMAL DETAILS

Quality is important for a long-lasting sofa set. Look for wellconstructed frames and durable upholstery materials.

Raxton 3 Seater : W:202/231 D:102 H:98 Raxton Armchair: W:102 D:102 H:98