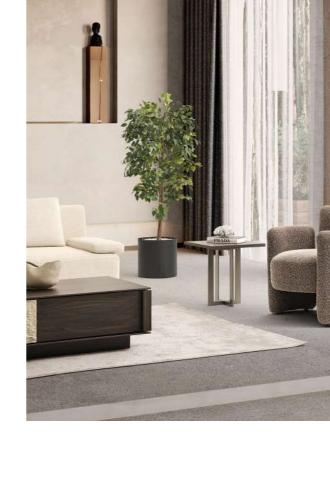

# Cool design

New, modern and detailed design angle.

RSAKA

Modern sofas typically feature clean and straight lines, with minimal ornamentation. This design approach creates a streamlined and uncluttered appearance.

### MINIMAL DETAILS

Quality is important for a long-lasting sofa set. Look for wellconstructed frames and durable upholstery materials.

Raxton 3 Seater : W:202/231 D:102 H:98 Raxton Armchair: W:102 D:102 H:98