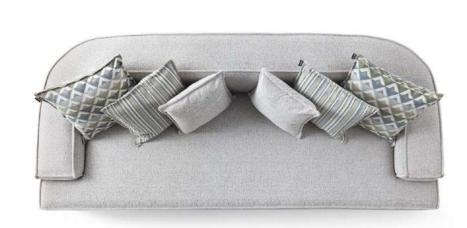

### **OVAL FORMS**

These sofas can be transformed into beds, making them ideal for smaller spaces or guest rooms. They are available in various styles and materials.

Botega 3 Seater : W:237 D:100 H:67 CBM:1,59 KG:84,6 Botega Armchair : W75 D:90 H:80 CBM:0,54 KG:28,6