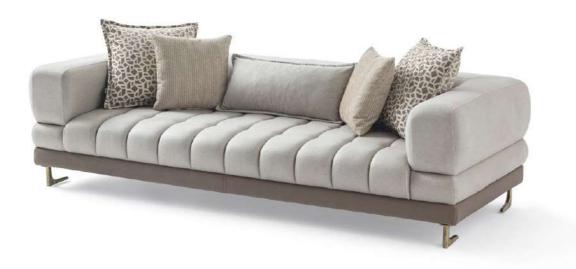

### QUALITY DESIGN

Known for their deep tufting, rolled arms, and luxurious leather upholstery, Chester-field sofas exude a sense of timeless elegance and sophistication.

Rita 3 Seater : W:232/231 D:108 H:86 Rita Armchair : W:92 D:80 H:86