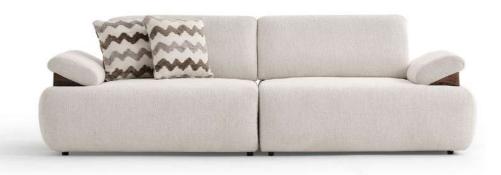

# Intens Sofa

These sofas often feature clean lines, minimalistic designs, and a sleek appearance. They come in various shapes and sizes, from straight-lined to curved, and are usually upholstered in leather or smooth fabrics.

# **Bres Sofa Set RSAKA**

These sofas often feature clean lines, minimalistic designs, and a sleek appearance. They come in various shapes and sizes, from straight-lined to curved, and are usually upholstered in leather or smooth fabrics.

# Quality design.

These sofas often feature clean lines, minimalistic designs, and a sleek appearance. They come in various shapes and sizes, from straightlined to curved, and are usually