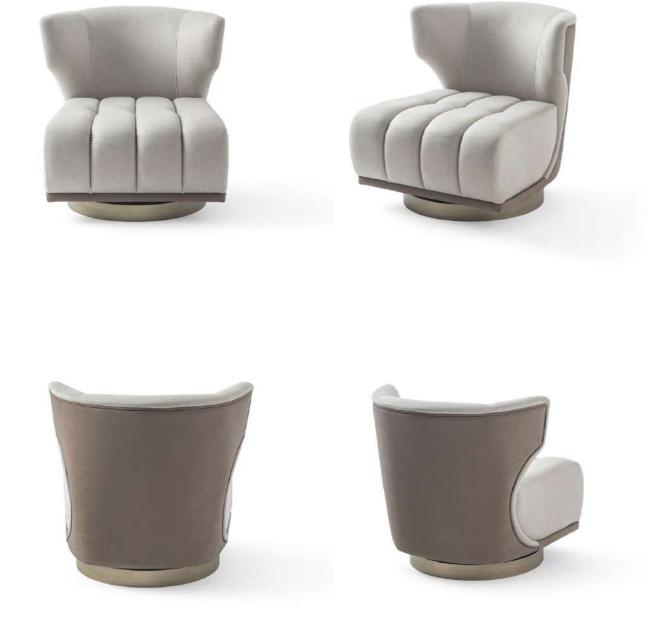

# Cool design

New, modern and detailed design angle.

RSAKA

Modern sofas typically feature clean and straight lines, with minimal ornamentation. This design approach creates a streamlined and uncluttered appearance.

### MINIMAL DETAILS

Quality is important for a long-lasting sofa set. Look for wellconstructed frames and durable upholstery materials.

Raxton 3 Seater : W:202/231 D:102 H:98 Raxton Armchair: W:102 D:102 H:98