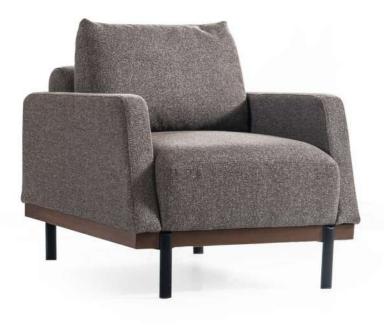

# Cool design

New, modern and detailed design angle.

RSAKA

Modern sofas typically feature clean and straight lines, with minimal ornamentation. This design approach creates a streamlined and uncluttered appearance.

### MINIMAL DETAILS

Quality is important for a long-lasting sofa set. Look for wellconstructed frames and durable upholstery materials.

Raxton 3 Seater : W:202/231 D:102 H:98 Raxton Armchair: W:102 D:102 H:98