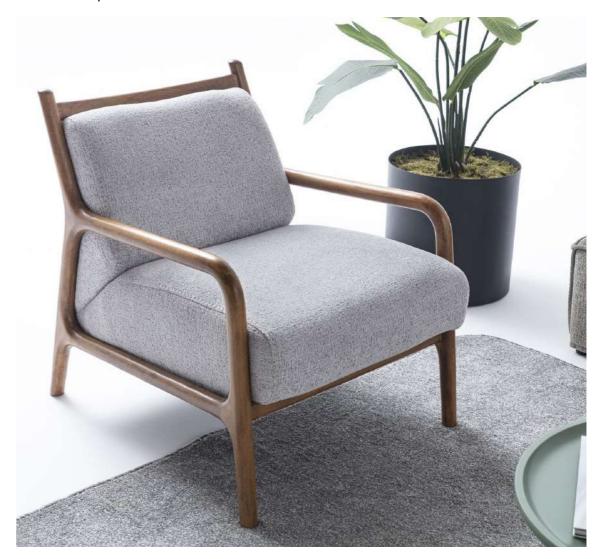

### MINIMAL DETAILS

Quality is important for a long-lasting sofa set. Look for wellconstructed frames and durable upholstery materials.

Raxton 3 Seater : W:202/231 D:102 H:98 Raxton Armchair: W:102 D:102 H:98