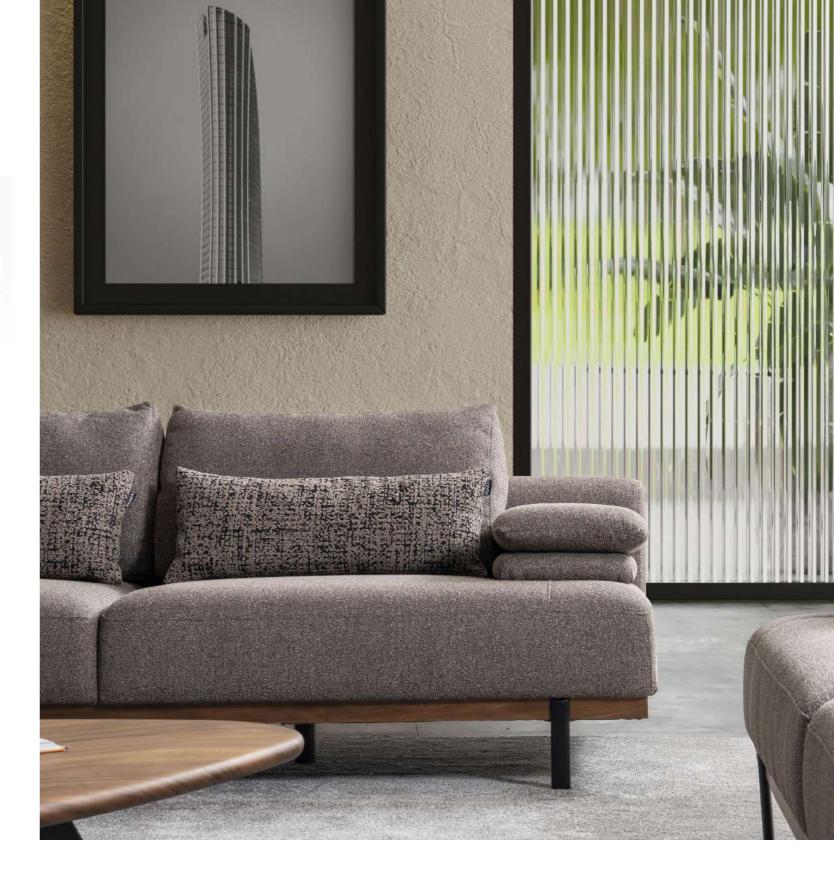

# Cool design

New, modern and detailed design angle.

RSAKA

Modern sofas typically feature clean and straight lines, with minimal ornamentation. This design approach creates a streamlined and uncluttered appearance.

### MINIMAL DETAILS

Quality is important for a long-lasting sofa set. Look for wellconstructed frames and durable upholstery materials.

Raxton 3 Seater : W:202/231 D:102 H:98 Raxton Armchair: W:102 D:102 H:98