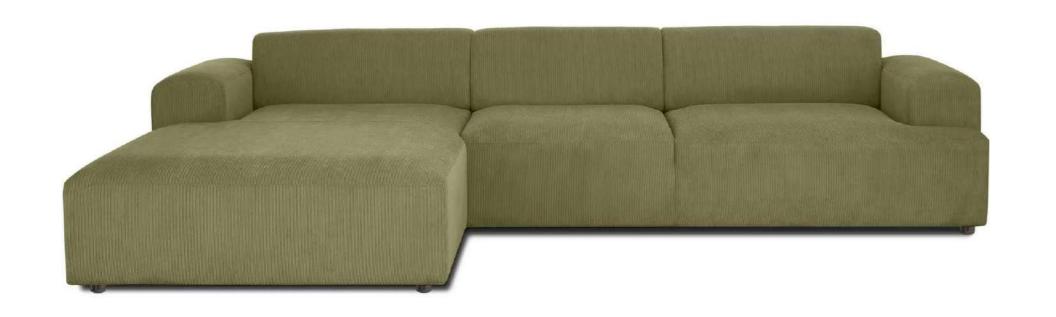

### MINIMAL DETAILS

Quality is important for a long-lasting sofa set. Look for wellconstructed frames and durable upholstery materials.

Raxton 3 Seater : W:202/231 D:102 H:98 Raxton Armchair: W:102 D:102 H:98