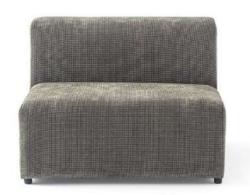

# Intens Sofa

These sofas often feature clean lines, minimalistic designs, and a sleek appearance. They come in various shapes and sizes, from straight-lined to curved, and are usually upholstered in leather or smooth fabrics.