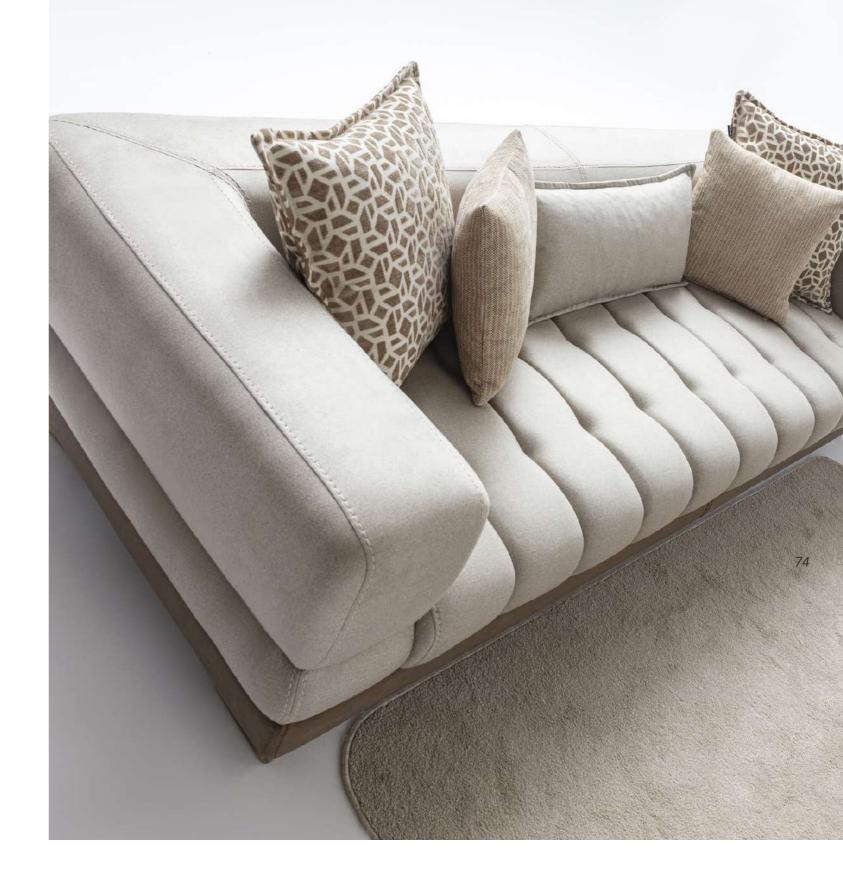

# Cool design

New, modern and detailed design angle.

RSAKA

Modern sofas typically feature clean and straight lines, with minimal ornamentation. This design approach creates a streamlined and uncluttered appearance.

### MINIMAL DETAILS

Quality is important for a long-lasting sofa set. Look for wellconstructed frames and durable upholstery materials.

Raxton 3 Seater : W:202/231 D:102 H:98 Raxton Armchair: W:102 D:102 H:98