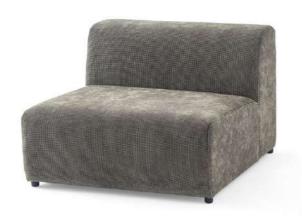

# Intens Sofa

These sofas often feature clean lines, minimalistic designs, and a sleek appearance. They come in various shapes and sizes, from straight-lined to curved, and are usually upholstered in leather or smooth fabrics.