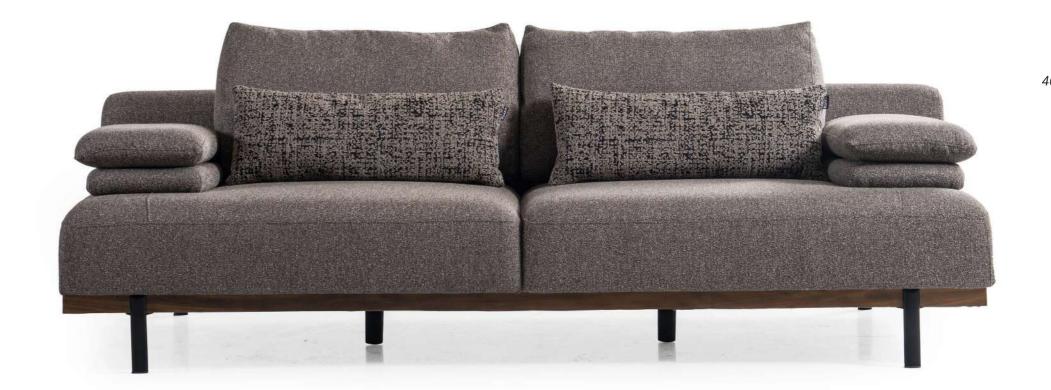

# **Bres Sofa Set RSAKA**

These sofas often feature clean lines, minimalistic designs, and a sleek appearance. They come in various shapes and sizes, from straight-lined to curved, and are usually upholstered in leather or smooth fabrics.

# Quality design.

These sofas often feature clean lines, minimalistic designs, and a sleek appearance. They come in various shapes and sizes, from straightlined to curved, and are usually

# Quality design

### MODERN DESIGN

These sofas can be transformed into beds, making them ideal for smaller spaces or guest rooms. They are available in various styles and materials.

Bres 3 Seater : W:247 D:107 H:67 CBM:1,77 KG:70,4 Bres Armchair : W:68 D:87 H:74 CBM:0,44 KG:15,6