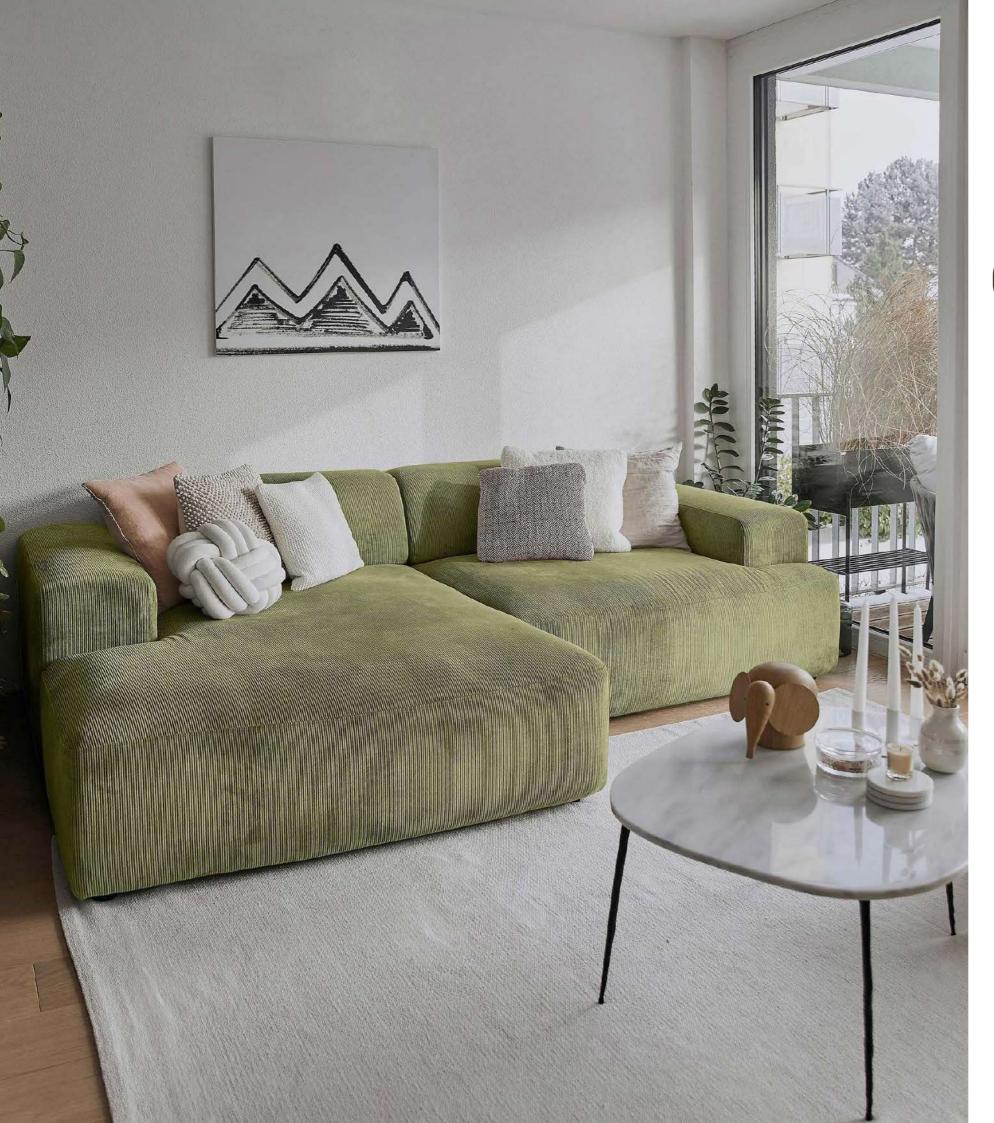

### MINIMAL DETAILS

Quality is important for a long-lasting sofa set. Look for wellconstructed frames and durable upholstery materials.

Raxton 3 Seater : W:202/231 D:102 H:98 Raxton Armchair: W:102 D:102 H:98