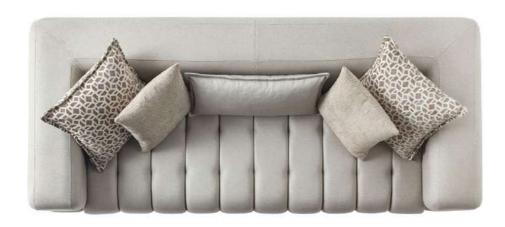

### QUALITY DESIGN

Known for their deep tufting, rolled arms, and luxurious leather upholstery, Chester-field sofas exude a sense of timeless elegance and sophistication.

Rita 3 Seater : W:232/231 D:108 H:86 Rita Armchair : W:92 D:80 H:86