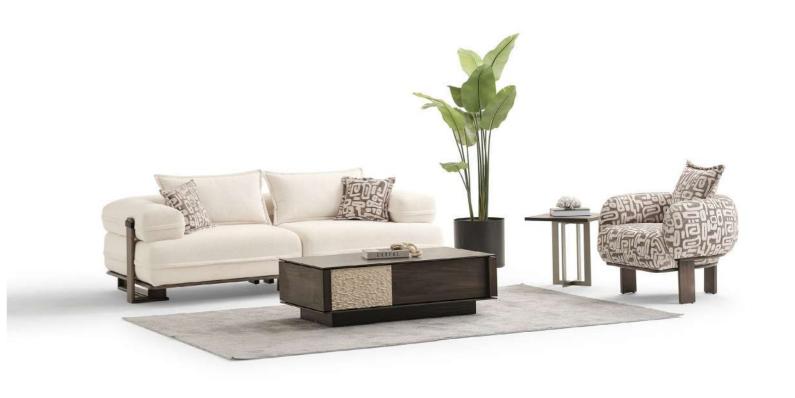

# Cool design

New, modern and detailed design angle.

RSAKA

Modern sofas typically feature clean and straight lines, with minimal ornamentation. This design approach creates a streamlined and uncluttered appearance.

### MINIMAL DETAILS

Quality is important for a long-lasting sofa set. Look for wellconstructed frames and durable upholstery materials.

Raxton 3 Seater : W:202/231 D:102 H:98 Raxton Armchair: W:102 D:102 H:98