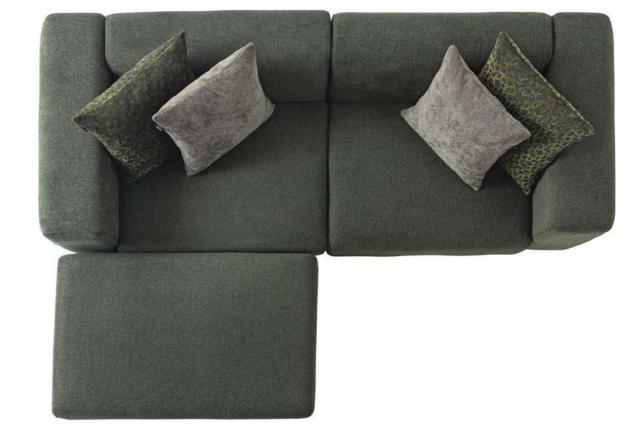

# Perla Sofa Set

While aesthetics are important, modern sofas are also designed for comfort.

They may have deep seats, cushioning, and ergonomic support.

# **Details lovers**

Perla: W:344 H:280